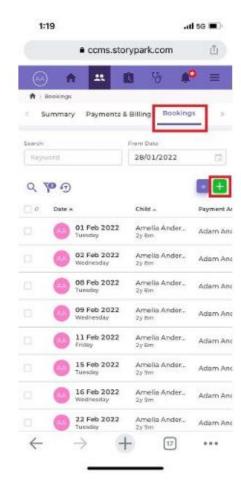

Select the Bookings Tab

| Add - Bookings        |                        | ×  |
|-----------------------|------------------------|----|
| Child • 8             | Care Type *            |    |
| Amelia Anderso 🛞 🍷    | свс                    | *  |
| Arrangement Type • 🧐  | Payment Account *      |    |
| CWA 💿 *               | Adam Anderson 🕕        | *  |
| Booking Type *        |                        |    |
| Casual 10             | Repeat Weekly          |    |
| 04/02/2022            | Session *              |    |
| Room * Preschool =    | Session +<br>Preschool |    |
| Room *                | Preschool<br>Fes (5) * | .* |
| Room *<br>Preschool = | Preschool              | *  |