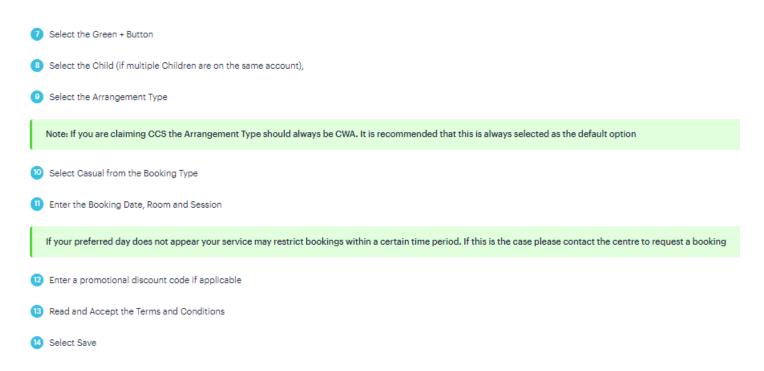

Select the Bookings Tab

| Add - Bookings        |                        | ×  |
|-----------------------|------------------------|----|
| Child • 8             | Care Type *            |    |
| Amelia Anderso 🛞 🍷    | свс                    | *  |
| Arrangement Type • 🧐  | Payment Account *      |    |
| CWA 💿 *               | Adam Anderson 🕕        | *  |
| Booking Type *        |                        |    |
| Casual 10             | Repeat Weekly          |    |
| 04/02/2022            | Session *              |    |
| Room * Preschool =    | Session +<br>Preschool |    |
| Room *                | Preschool<br>Fes (5) * | .* |
| Room *<br>Preschool = | Preschool              | *  |